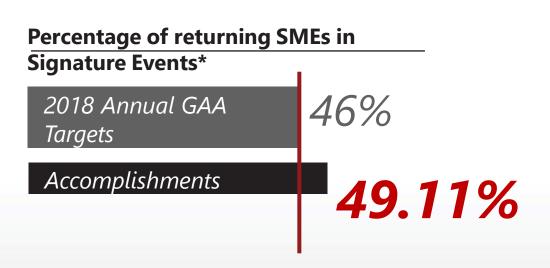

# CENTER FOR INTERNATIONAL TRADE EXPOSITIONS AND MISSIONS

# **CITEM MANDATE**

To market and promote the Philippines as a reliable source of QUALITY export products and services in the GLOBAL market through professionally-managed TRADE FAIRS & MISSIONS and other EXPORT PROMOTIONS PROGRAMS

EO 989 October 1984 (creation of PhilTrade)
EO 133 February 1987 (reorganization of DTI)
EO 242 July 1987 (merger of CITEM, Inc and PhilTrade)



# JANUARY-OCTOBER 2018 PERFORMANCE





## **JAN-OCT 2018 PERFORMANCE**

## **OUTPUT** INDICATORS









Jan-Oct Accomplishments

18,111

Accomplishments

105%





# JAN - OCTOBER 2018 Accomplishments



We bring the world to the SME's



|                                                           | Exhibitors Assisted | Buyer Attendance | Potential Export Sales | Local Sales     |
|-----------------------------------------------------------|---------------------|------------------|------------------------|-----------------|
| Manila FAME April<br>and October, and<br>IFEX Philippines | 1,146               | 5,294            | USD<br>97.742M         | Php<br>161.887M |



DESIGN Philippines

LIFESTYLE Philippines

# JAN-OCTOBER 2018 Accomplishments



#### **OVERSEAS FAIRS**

Go where the buyers are

| Projects