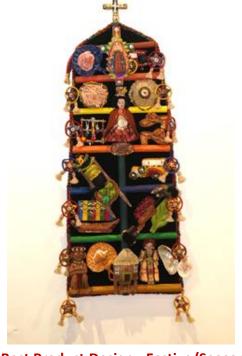

**Best Product Design - Home Décor**Flower Box by Native Crafts and Arts Ind., Inc.

Best Product Design - Festive/Seasonal Décor Pinoy Tree of Life by Touch of Craft, Inc.