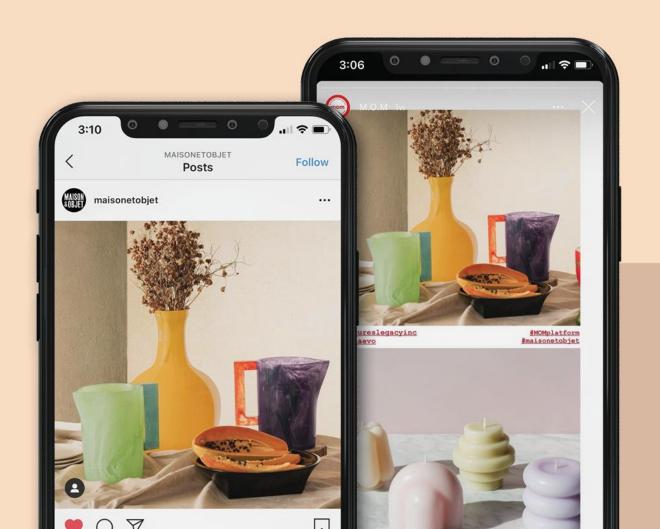

# **EXECUTIVE DIRECTOR'S REPORT**

**DESIGN PHILIPPINES IN MAISON & OBJET DIGITAL FAIR** 

13 BRANDS 250 COLLECTIONS SHOWCASED 140+ NEW DESIGNS LAUNCHED

|                     | 2019 M&O          | 2020 MOM          |
|---------------------|-------------------|-------------------|
| <b>Project Cost</b> | Php 6,242,482.52  | Php 3,480,475.00  |
| Sales               | Php 85,200,000.00 | Php 92,119,115.04 |