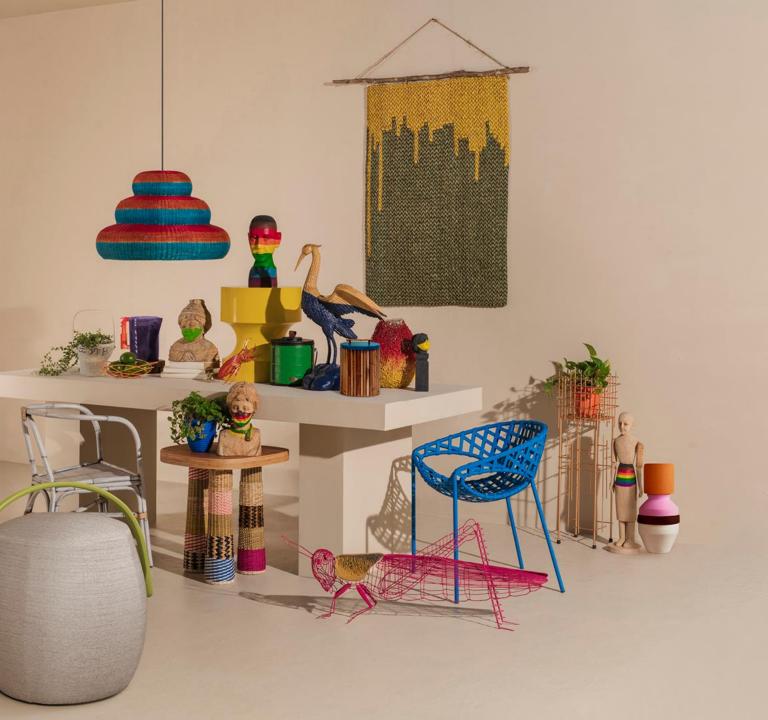

# **EXECUTIVE DIRECTOR'S REPORT**

**DESIGN PHILIPPINES IN MAISON & OBJET DIGITAL FAIR** 

13 BRANDS 250 COLLECTIONS SHOWCASED 140+ NEW DESIGNS LAUNCHED

|                     | 2019 M&O          | 2020 MOM          |
|---------------------|-------------------|-------------------|
| <b>Project Cost</b> | Php 6,242,482.52  | Php 3,480,475.00  |
| Sales               | Php 85,200,000.00 | Php 92,119,115.04 |