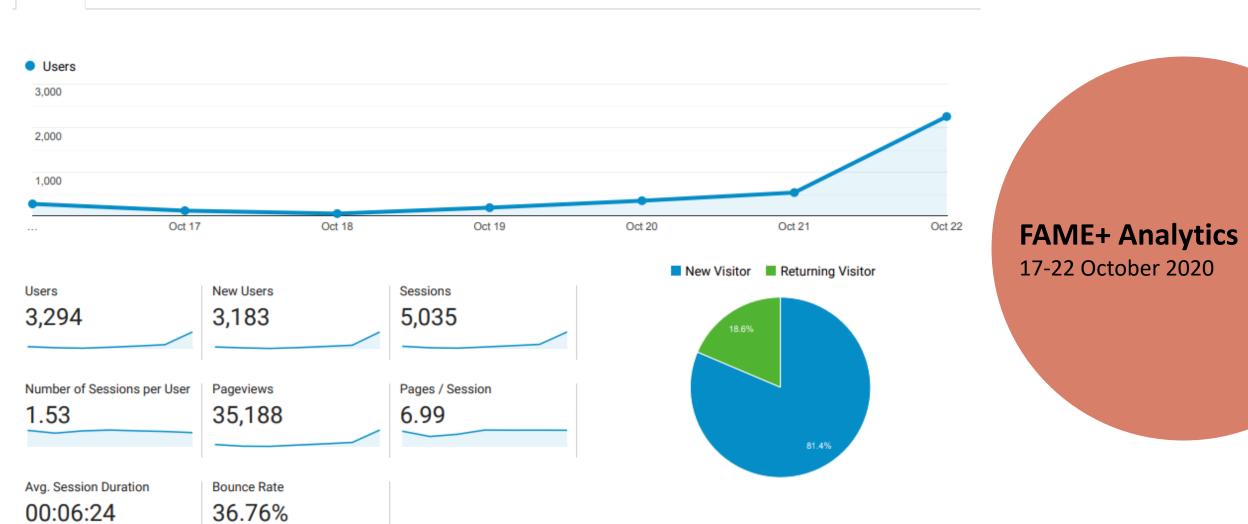

# **BUYERS:**

- Foreign 175
- Local 333
- TOTAL 509

# **FAME+ LAUNCH ATTENDEES:**

- Launch 262
- Press 20

Overview

#### Philippines 2,741

- USA 199
- Singapore 43
- Hong Kong 31
- Australia 27
- Canada 27
- South Korea 20
- **United Kingdom** 19
- 19 Japan
- 10. China 18