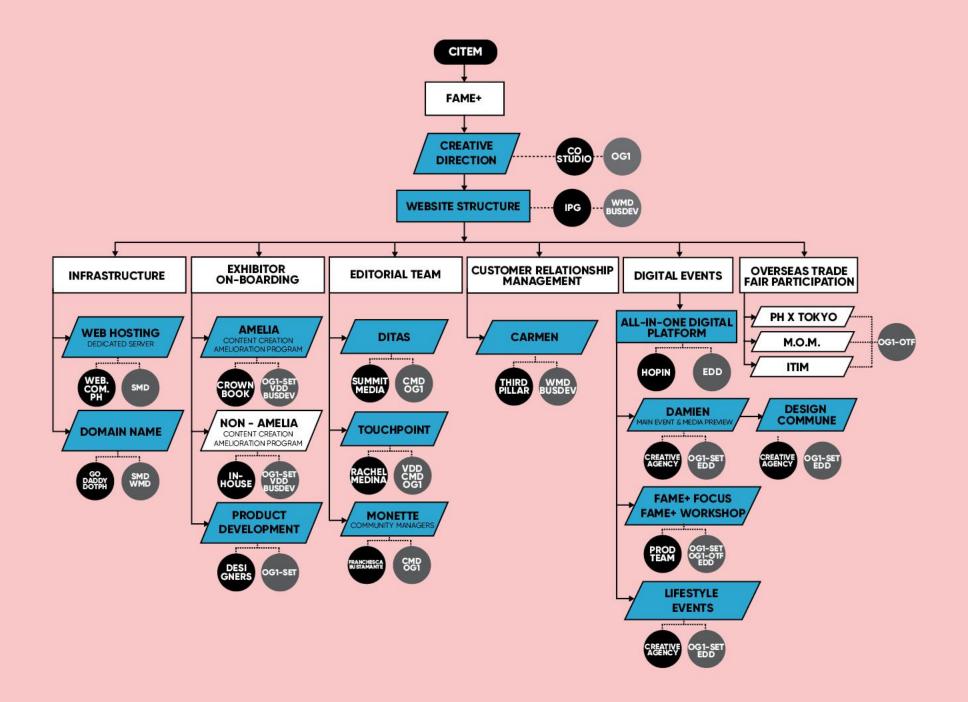

h Platform: Hopin/Facebook



Overview







#### Philippines 2,741

- USA 199
- Singapore 43
- Hong Kong 31
- Australia 27
- Canada 27
- South Korea 20
- **United Kingdom** 19
- 19 Japan
- 10. China 18

# **BUSINESS MATCHING**

Our choice exhibitors have what you are looking for. Our well-trained buyer team is here to make things happen for you.

| I'm interested in | - select -                          | ~ |
|-------------------|-------------------------------------|---|
|                   | - select -                          | ~ |
|                   | Other specific requirements, if any |   |
| Email             |                                     |   |
| Preferred Date    |                                     |   |
| Preferred Time    |                                     | 0 |



# Thank you!